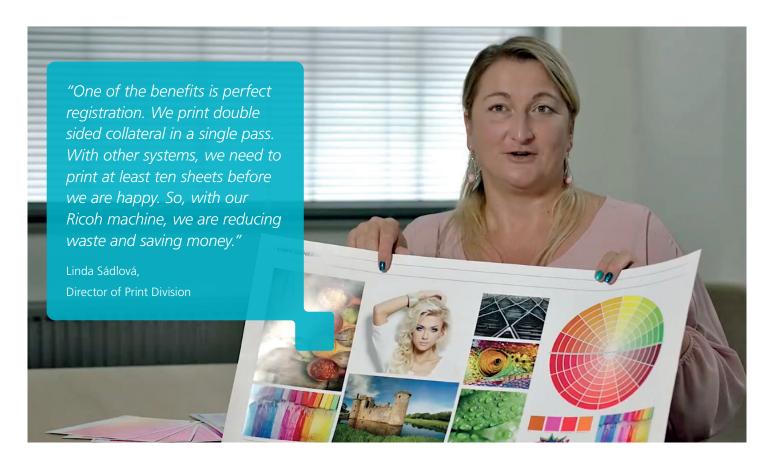

# Pitch perfect

registration and colour matching

"Our clients expect something different, something better, something special. The Ricoh press is a powerful resource. We use neon pink to expand the colour gamut. It allows us to create dazzling and accurately matched on brand print communication."

Linda Sádlová, Director of Print Division

The main application is regular CMYK output. The Pro C7200x feeds a broad range of media, including SRA3+ and long sheets. It also offers incredibly accurate and consistent registration. For Copy General, this is a major advantage. It allows the company to produce pitch perfect double sided output in a single pass, without wasting time or materials.